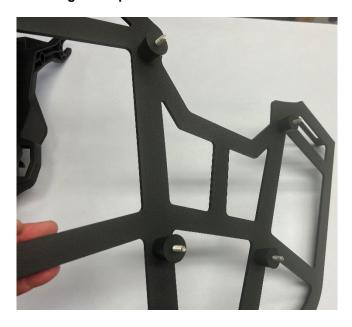

## Model SRT2020+LOBR-R

Spyder 2020+ RT LINQ Luggage RACK

Steps needed to install your LINQ Luggage Rack. The Spyder Extras RT-2020+RM Base LINQ mount is required.

1.- Take the 4 supplied 1/4-20 counter sunk bolts and place them through the mount holes and take a rubber tapered spacer and place the tapper portions against the rack and push each bolt through the spacer on all 4 bolts as shown below.