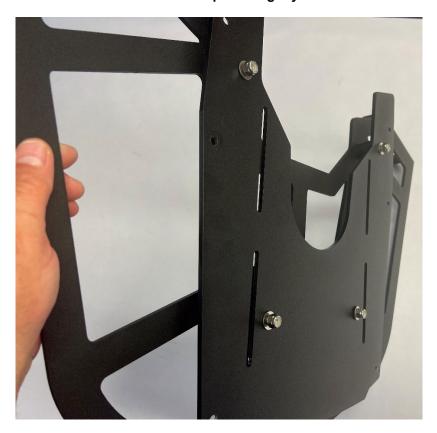

2.- Next take the rack and mount it to the required RT-2020+RM.

Take the suppled 1/4" washer and lock nuts and secure the rack to the mount. Using a 5/32 Allen wrench and 7/16" wrench or socket, tighten down all 4 locknuts that only compresses the rubber spacer slightly.