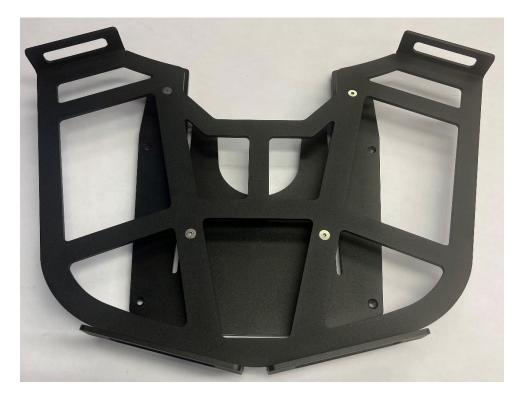

3.-Next take the completed unit and mount it to the LINQ mount per the instructions provide with the RT-2020+RM base mount. Your rack is now installed.

We thank you for purchasing one of our RT Products. Today we know the need for accessories that compliment your Spyder, and we have met that demand with a stylish system that compliments the design of your Spyder®!