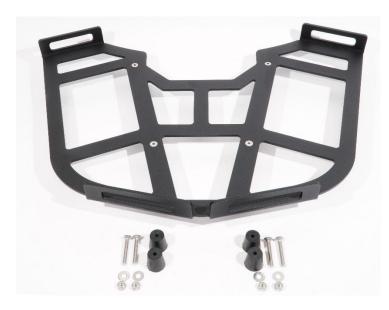

## Model SRT2020+LOBR-R

Spyder 2020+ RT LINQ Luggage RACK

Steps needed to install your LINQ Luggage Rack. The Spyder Extras RT-2020+RM Base LINQ mount is required.

1.- Take the 4 supplied 1/4-20 counter sunk bolts and place them through the mount holes and take a rubber tapered spacer and place the tapper portions against the rack and push each bolt through the spacer on all 4 bolts as shown below.