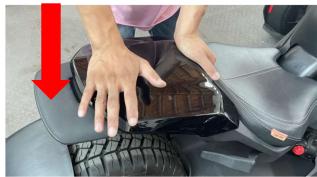

3. Press hard on the end of the decorative plate until you hear the snap sound, then screw on the fixed valve from the bottom of the shelf.

4. Installation is complete.