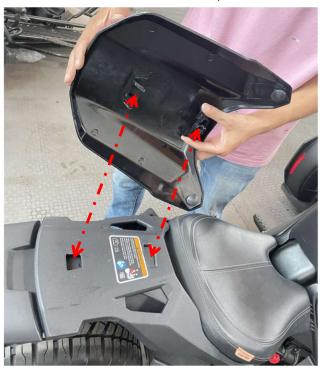

## INSTALLATION INSTRUCTIONS

- 1. Shift vehicle transmission into "PARK". Turn key to "OFF" position and remove from vehicle.
- 2. Snap the trim panel onto the rear shelf of the original vehicle.

(Note: the retaining valve on the back of the trim panel needs to be snapped into the fixing holes on the surface of the shelf).