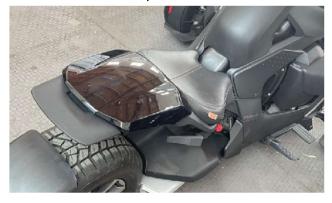

3. Press hard on the end of the decorative plate until you hear the snap sound, then screw on the fixed valve from the bottom of the shelf.

4. Installation is complete.