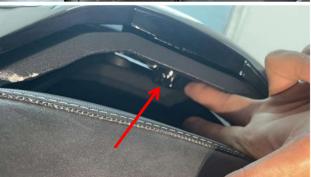

3. Press hard on the end of the decorative plate until you hear the snap sound, then screw on the fixed valve from the bottom of the shelf.

4. Installation is complete.