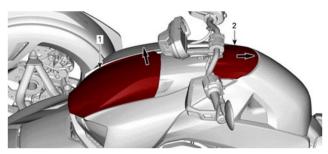

4. On the left side of the vehicle, remove the vehicle side fairing by pulling the bottom front corner and rotating the side fairing. Keep the side fairing for further use.

5. Repeat steps 3 and 4 on the right side of the vehicle.