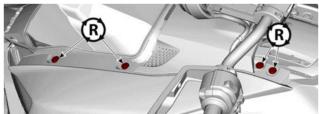

## **INSTALLATION INSTRUCTIONS**

- 1. Shift vehicle transmission into "PARK". Turn key to "OFF" position and remove from vehicle.
- 2. Open the glove box cover and the fuel filler door.

3. On the left side of vehicle, remove and keep the four (4) plastic rivets.