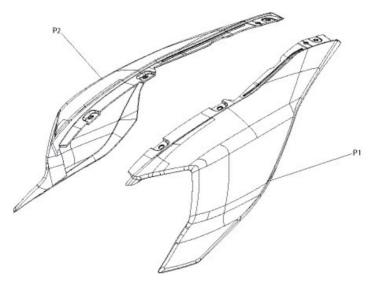

4. On the left side of the vehicle, remove the vehicle side fairing by pulling the bottom front corner and rotating the side fairing. Keep the side fairing for further use.

5. Repeat steps 3 and 4 on the right side of the vehicle.