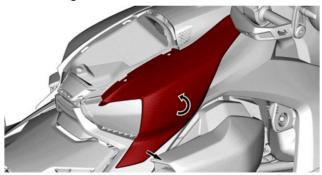

4. On the left side of the vehicle, remove the vehicle side fairing by pulling the bottom front corner and rotating the side fairing. Keep the side fairing for further use.

5. Repeat steps 3 and 4 on the right side of the vehicle.