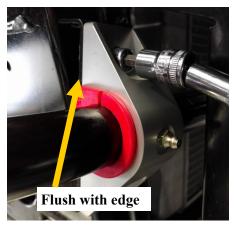

## **Installing The DDMWorks Sway Bar Mounts**

- 1. Using your grease, lube up the new bushing on the inside and outside.
- Gently separate the new bushing at its opening and slip it over your sway bar.
- Now, paying attention to the bolt holes on the DDMWorks sway bar mount, slide the mount over the bushing and sway bar.
- 4. The new mount should sit flush with the frame of the slingshot with the bolt holes lined up.
- Using your 6mm allen wrench tighten down the two socket head bolts supplied in the sway bar mount kit.
- With one side done you can now proceed to the next side of the sway bar and repeat the same process.