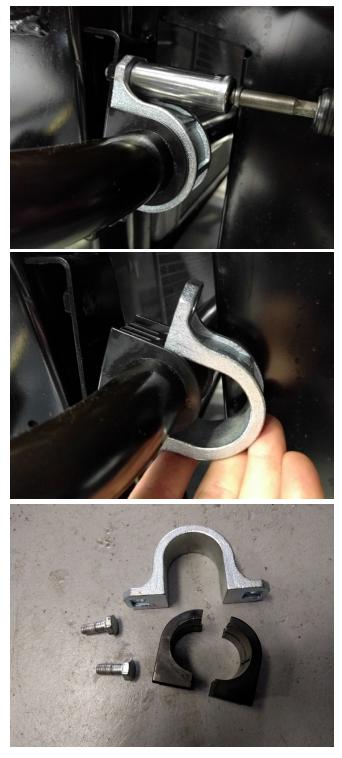

## **Removing the Stock Sway bar mounts**

- 1. Make sure your Slingshot is in neutral and the parking brake is on before starting installation.
- You can start on either side of the Slingshot but it is recommended you do one mount at a time.
- Using a 13mm socket wrench remove the 2 bolts holding the Stock sway bar mount onto the frame. You will NOT be re using these bolts.
- The stock mount and bushing will now come off easily.
  The stock bushing comes apart in two pieces.

## **Installing The DDMWorks Sway Bar Mounts**

- 1. Using your grease, lube up the new bushing on the inside and outside.
- Gently separate the new bushing at its opening and slip it over your sway bar.
- Now, paying attention to the bolt holes on the DDMWorks sway bar mount, slide the mount over the bushing and sway bar.
- 4. The new mount should sit flush with the frame of the slingshot with the bolt holes lined up.
- Using your 6mm allen wrench tighten down the two socket head bolts supplied in the sway bar mount kit.
- With one side done you can now proceed to the next side of the sway bar and repeat the same process.