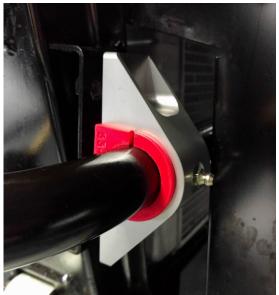

## **Installing The DDMWorks Sway Bar Mounts**

- 1. Using your grease, lube up the new bushing on the inside and outside.
- Gently separate the new bushing at its opening and slip it over your sway bar.
- Now, paying attention to the bolt holes on the DDMWorks sway bar mount, slide the mount over the bushing and sway bar.
- 4. The new mount should sit flush with the frame of the slingshot with the bolt holes lined up.
- Using your 6mm allen wrench tighten down the two socket head bolts supplied in the sway bar mount kit.
- With one side done you can now proceed to the next side of the sway bar and repeat the same process.