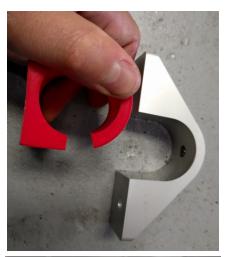

## **Installing The DDMWorks Sway Bar Mounts**

- 1. Using your grease, lube up the new bushing on the inside and outside.
- Gently separate the new bushing at its opening and slip it over your sway bar.
- Now, paying attention to the bolt holes on the DDMWorks sway bar mount, slide the mount over the bushing and sway bar.
- 4. The new mount should sit flush with the frame of the slingshot with the bolt holes lined up.
- Using your 6mm allen wrench tighten down the two socket head bolts supplied in the sway bar mount kit.
- With one side done you can now proceed to the next side of the sway bar and repeat the same process.