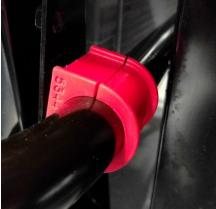

## **Installing The DDMWorks Sway Bar Mounts**

- 1. Using your grease, lube up the new bushing on the inside and outside.
- Gently separate the new bushing at its opening and slip it over your sway bar.
- Now, paying attention to the bolt holes on the DDMWorks sway bar mount, slide the mount over the bushing and sway bar.
- 4. The new mount should sit flush with the frame of the slingshot with the bolt holes lined up.
- Using your 6mm allen wrench tighten down the two socket head bolts supplied in the sway bar mount kit.
- With one side done you can now proceed to the next side of the sway bar and repeat the same process.