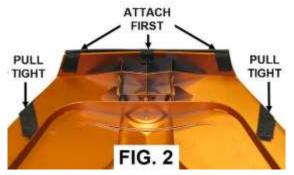

## INSTALLATION:

- 1. OPEN THE FRONT TRUNK LID AND USING A 10MM WRENCH REMOVED TO FOUR HEX BOLTS FROM THE TRUNK HINGE.
- 2. CAREFULLY REMOVE THE TRUNK LID AND LAY IT ON A CLEAN SURFACE UPSIDE DOWN.
- 3. USING RUBBING ALCOHOL AND A LINT FREE TOWEL CLEAN THE INSIDE OF THE FRONT OF THE LID AND LET DRY. SEE FIG. 1.
- 4. REMOVE THE THREE PIECES OF HOOK FROM THE BOTTOM STRAPS OF THE UPPER BRA.
- 5. REMOVE THE MASKING AND PLACE THE THREE PIECES OF HOOK ON THE LID AS SHOWN IN FIG. 1. PRESS THEM TIGHT TO THE LID TO SET THE ADHESIVE.
- 6. USING RUBBING ALCOHOL CLEAN THE AREA FOR THE OTHER TWO STRAPS SHOWN IN FIG. 2. LET DRY.
- 7. LEAVE THE HOOK ATTACHED TO THE STRAPS AND REMOVE THE MASKING FROM BOTH PIECES.
- 8. PULL BOTH OF THEM TIGHT AND ATTACH THEM TO THE INSIDE OF THE TRUNK LID AS SHOWN IN FIG. 2. PRESS THEM TIGHT TO THE LID TO SET THE ADHESIVE.
- 9. TO INSTALL THE LOWER BRA CLEAN THE AREA SHOWN IN FIG. 3 WITH RUBBING ALCOHOL AND A LINT FREE TOWEL. LET DRY.
- 10. ALSO CLEAN THE PAINTED AREA ON BOTH SIDES NEXT TO THE RADIATOR GRILLES. SEE FIG. 4.