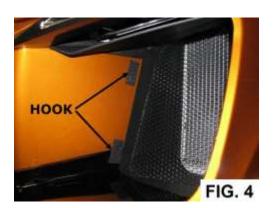

## INSTALLATION:

- 1. OPEN THE FRONT TRUNK LID AND USING A 10MM WRENCH REMOVED TO FOUR HEX BOLTS FROM THE TRUNK HINGE.
- 2. CAREFULLY REMOVE THE TRUNK LID AND LAY IT ON A CLEAN SURFACE UPSIDE DOWN.
- 3. USING RUBBING ALCOHOL AND A LINT FREE TOWEL CLEAN THE INSIDE OF THE FRONT OF THE LID AND LET DRY. SEE FIG. 1.
- 4. REMOVE THE THREE PIECES OF HOOK FROM THE BOTTOM STRAPS OF THE UPPER BRA.
- 5. REMOVE THE MASKING AND PLACE THE THREE PIECES OF HOOK ON THE LID AS SHOWN IN FIG. 1. PRESS THEM TIGHT TO THE LID TO SET THE ADHESIVE.
- 6. USING RUBBING ALCOHOL CLEAN THE AREA FOR THE OTHER TWO STRAPS SHOWN IN FIG. 2. LET DRY.
- 7. LEAVE THE HOOK ATTACHED TO THE STRAPS AND REMOVE THE MASKING FROM BOTH PIECES.
- 8. PULL BOTH OF THEM TIGHT AND ATTACH THEM TO THE INSIDE OF THE TRUNK LID AS SHOWN IN FIG. 2. PRESS THEM TIGHT TO THE LID TO SET THE ADHESIVE.
- 9. TO INSTALL THE LOWER BRA CLEAN THE AREA SHOWN IN FIG. 3 WITH RUBBING ALCOHOL AND A LINT FREE TOWEL. LET DRY.
- 10. ALSO CLEAN THE PAINTED AREA ON BOTH SIDES NEXT TO THE RADIATOR GRILLES. SEE FIG. 4.

NOTE: DIAGRAMS BELOW ARE OF A 2014 MODEL. 2010-2013 CLEAN ABOVE AND BELOW THE CENTER TRIM ON BOTH SIDES.

- 11. REMOVE THE TOP TWO PIECES OF HOOK FROM THE LOWER BRA. ATTACH THEM TO THE SPYDER AN SHOWN IN FIG. 3 AND PRESS THEM TIGHT.
- 12. REMOVE THE FOUR REMAINING PIECES OF HOOK FROM THE LOWER BRA AND ATTACH THEM AS SHOWN IN FIG. 4. MAKE SURE YOU ATTACH THEM TO THE PAINTED SURFACE AND NOT THE ROUGH BLACK PLASTIC IN FRONT OF EACH GRILLE.
- 13. ATTACH THE TOP OF THE LOWER BRA FIRST. THEN PULL BOTH SIDES TIGHT AND ATTACH THE LOOP TO THE HOOK.
- 14. REINSTALL THE TRUNK LID AND CLOSE.
- 15. LET GLUE ON HOOK CURE FOR 24 HOURS BEFORE USING SPYDER.
- 16. TO TAKE THE BRA OFF FOR WASHING SIMPLY OPEN THE FRONT TRUNK AND REMOVE BOTH PIECES.