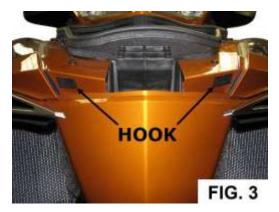

## INSTALLATION:

- 1. OPEN THE FRONT TRUNK LID AND USING A 10MM WRENCH REMOVED TO FOUR HEX BOLTS FROM THE TRUNK HINGE.
- 2. CAREFULLY REMOVE THE TRUNK LID AND LAY IT ON A CLEAN SURFACE UPSIDE DOWN.
- 3. USING RUBBING ALCOHOL AND A LINT FREE TOWEL CLEAN THE INSIDE OF THE FRONT OF THE LID AND LET DRY. SEE FIG. 1.
- 4. REMOVE THE THREE PIECES OF HOOK FROM THE BOTTOM STRAPS OF THE UPPER BRA.
- 5. REMOVE THE MASKING AND PLACE THE THREE PIECES OF HOOK ON THE LID AS SHOWN IN FIG. 1. PRESS THEM TIGHT TO THE LID TO SET THE ADHESIVE.
- 6. USING RUBBING ALCOHOL CLEAN THE AREA FOR THE OTHER TWO STRAPS SHOWN IN FIG. 2. LET DRY.
- 7. LEAVE THE HOOK ATTACHED TO THE STRAPS AND REMOVE THE MASKING FROM BOTH PIECES.
- 8. PULL BOTH OF THEM TIGHT AND ATTACH THEM TO THE INSIDE OF THE TRUNK LID AS SHOWN IN FIG. 2. PRESS THEM TIGHT TO THE LID TO SET THE ADHESIVE.
- 9. TO INSTALL THE LOWER BRA CLEAN THE AREA SHOWN IN FIG. 3 WITH RUBBING ALCOHOL AND A LINT FREE TOWEL. LET DRY.
- 10. ALSO CLEAN THE PAINTED AREA ON BOTH SIDES NEXT TO THE RADIATOR GRILLES. SEE FIG. 4.

NOTE: DIAGRAMS BELOW ARE OF A 2014 MODEL. 2010-2013 CLEAN ABOVE AND BELOW THE CENTER TRIM ON BOTH SIDES.

- 11. REMOVE THE TOP TWO PIECES OF HOOK FROM THE LOWER BRA. ATTACH THEM TO THE SPYDER AN SHOWN IN FIG. 3 AND PRESS THEM TIGHT.
- 12. REMOVE THE FOUR REMAINING PIECES OF HOOK FROM THE LOWER BRA AND ATTACH THEM AS SHOWN IN FIG. 4. MAKE SURE YOU ATTACH THEM TO THE PAINTED SURFACE AND NOT THE ROUGH BLACK PLASTIC IN FRONT OF EACH GRILLE.
- 13. ATTACH THE TOP OF THE LOWER BRA FIRST. THEN PULL BOTH SIDES TIGHT AND ATTACH THE LOOP TO THE HOOK.
- 14. REINSTALL THE TRUNK LID AND CLOSE.
- 15. LET GLUE ON HOOK CURE FOR 24 HOURS BEFORE USING SPYDER.
- 16. TO TAKE THE BRA OFF FOR WASHING SIMPLY OPEN THE FRONT TRUNK AND REMOVE BOTH PIECES.