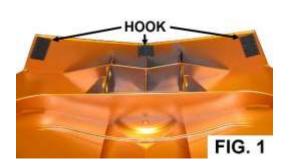

## INSTALLATION:

- 1. OPEN THE FRONT TRUNK LID AND USING A 10MM WRENCH REMOVED TO FOUR HEX BOLTS FROM THE TRUNK HINGE.
- 2. CAREFULLY REMOVE THE TRUNK LID AND LAY IT ON A CLEAN SURFACE UPSIDE DOWN.
- 3. USING RUBBING ALCOHOL AND A LINT FREE TOWEL CLEAN THE INSIDE OF THE FRONT OF THE LID AND LET DRY. SEE FIG. 1.
- 4. REMOVE THE THREE PIECES OF HOOK FROM THE BOTTOM STRAPS OF THE UPPER BRA.
- 5. REMOVE THE MASKING AND PLACE THE THREE PIECES OF HOOK ON THE LID AS SHOWN IN FIG. 1. PRESS THEM TIGHT TO THE LID TO SET THE ADHESIVE.
- 6. USING RUBBING ALCOHOL CLEAN THE AREA FOR THE OTHER TWO STRAPS SHOWN IN FIG. 2. LET DRY.
- 7. LEAVE THE HOOK ATTACHED TO THE STRAPS AND REMOVE THE MASKING FROM BOTH PIECES.
- 8. PULL BOTH OF THEM TIGHT AND ATTACH THEM TO THE INSIDE OF THE TRUNK LID AS SHOWN IN FIG. 2. PRESS THEM TIGHT TO THE LID TO SET THE ADHESIVE.
- 9. TO INSTALL THE LOWER BRA CLEAN THE AREA SHOWN IN FIG. 3 WITH RUBBING ALCOHOL AND A LINT FREE TOWEL. LET DRY.
- 10. ALSO CLEAN THE PAINTED AREA ON BOTH SIDES NEXT TO THE RADIATOR GRILLES. SEE FIG. 4.