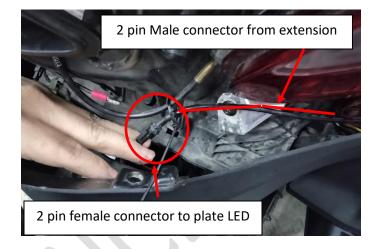

Once connectors are secure, reattach the taillight with the screws removed in **STEP 3** ensuring the wiring harness is not pinched.

**STEP 5**. Add die-electric grease to the extension wire provided and connect the female end of the extension to the 2 pin male connector on the harness that you attached to the OEM connector of the taillight.

**STEP 6.** Next you will use a 9/16" drill bit/drill to drill a hole to the left side of the right mounting hole for your license plate.

You will use this hole to feed the 2 pin female connector from the SPYDER LED on the plate to the male connector of the extension.