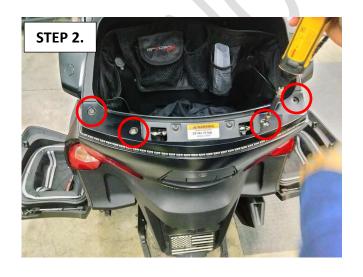

Next you will need to remove the 2 screws circled in red from each side of the cargo bins.

**STEP 2.** Remove the 4 screws circle in red and remove the panel that sides on top of the taillights.

**STEP 3**. Remove the center screw of the lower housing to allow access to the lower screw of the right side taillight.