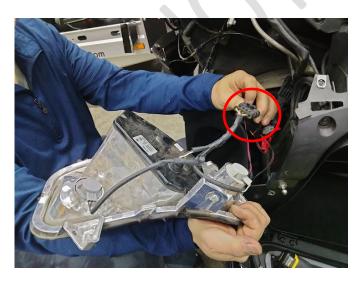

Remove the 3 screws of the taillight to gain access to the OEM connector.

**STEP 4**. Disconnect the OEM connector. Before attaching the provided harness, add some die-electric grease to the connectors.