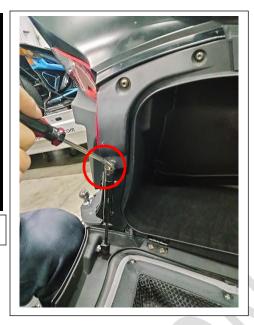

## **PARTS LIST:**

- (1) mounting plate with LED
- (1) 5 pin connector harness
- (1) extension wire

STEP 1.

**STEP 1.** Open the right side cargo bin. Use a small pry tool to release the tension on the top spring lock on the shock absorber and remove the shock absorber.