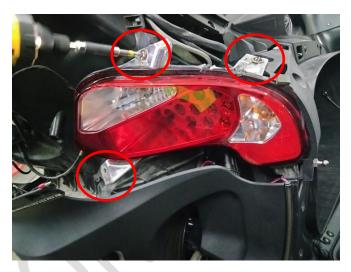

Remove the 3 screws of the taillight to gain access to the OEM connector.

**STEP 4**. Disconnect the OEM connector. Before attaching the provided harness, add some die-electric grease to the connectors.