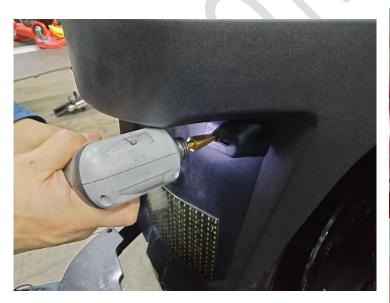

**STEP 6.** Next you will use a 9/16" drill bit/drill to drill a hole to the left side of the right mounting hole for your license plate.

You will use this hole to feed the 2 pin female connector from the SPYDER LED on the plate to the male connector of the extension.