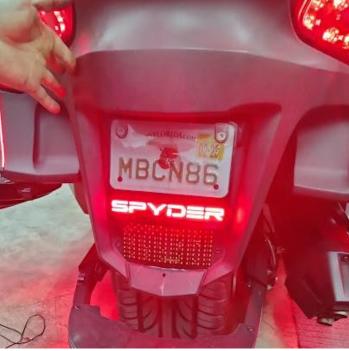

Attach you license plate to your new plate mount and to your SPYDER.

Test your new LED SPYDER plate by turning your key. Once you have verified that the LED is functioning, secure and zip tie all wiring and reassemble your SPYDER in reverse order.