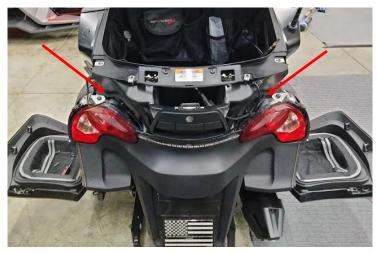

Next you will need to remove the 2 screws circled in red from each side of the cargo bins.

**STEP 2.** Remove the 4 screws circle in red and remove the panel that sides on top of the taillights.

**STEP 3**. Remove the center screw of the lower housing to allow access to the lower screw of the right side taillight.

Remove the 3 screws of the taillight to gain access to the OEM connector.

**STEP 4**. Disconnect the OEM connector. Before attaching the provided harness, add some die-electric grease to the connectors.