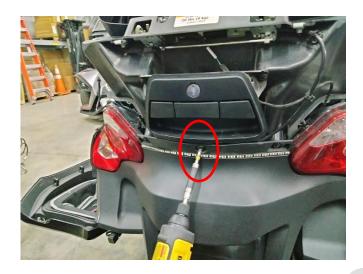

**STEP 6.** Next you will use a 9/16" drill bit/drill to drill a hole to the left side of the right mounting hole for your license plate.

You will use this hole to feed the 2 pin female connector from the SPYDER LED on the plate to the male connector of the extension.