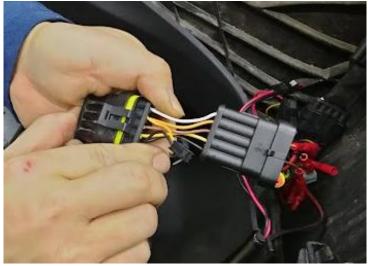

Remove the 3 screws of the taillight to gain access to the OEM connector.

**STEP 4**. Disconnect the OEM connector. Before attaching the provided harness, add some die-electric grease to the connectors.

Once connectors are secure, reattach the taillight with the screws removed in **STEP 3** ensuring the wiring harness is not pinched.

**STEP 5**. Add die-electric grease to the extension wire provided and connect the female end of the extension to the 2 pin male connector on the harness that you attached to the OEM connector of the taillight.