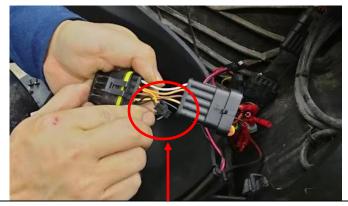

Remove the 3 screws of the taillight to gain access to the OEM connector.

**STEP 4**. Disconnect the OEM connector. Before attaching the provided harness, add some die-electric grease to the connectors.

Once connectors are secure, reattach the taillight with the screws removed in **STEP 3** ensuring the wiring harness is not pinched.

**STEP 5**. Add die-electric grease to the extension wire provided and connect the female end of the extension to the 2 pin male connector on the harness that you attached to the OEM connector of the taillight.