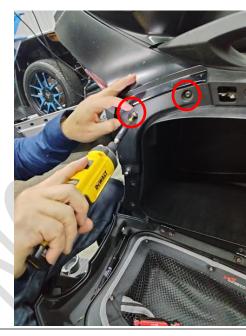

Next you will need to remove the 2 screws circled in red from each side of the cargo bins.

**STEP 2.** Remove the 4 screws circle in red and remove the panel that sides on top of the taillights.

**STEP 3**. Remove the center screw of the lower housing to allow access to the lower screw of the right side taillight.