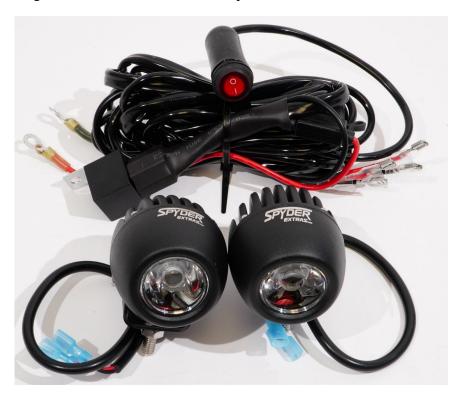

## Model SPX-DRVL

Spyder Extras Driving LED Fog Lights

## Steps needed to install your LED Fog Lights

1.- This Light Kit can be installed in several locations on your Spyder or Ryker. Choose your location. Run the Power wires directly to the Battey making sure the Red is on Positive and Black is on Negative.

Be sure to run the wire harness away from moving parts or engine areas not to get hot. The switch can be mount using one of the screw locations on your handlebar control modules for easy access.

We thank you for purchasing one of our 12-volt power stations. Today we know the needs for 12-volt power for accessories and we have solved that demand with a stylish system that compliments the design of your Spyder or Ryker®!