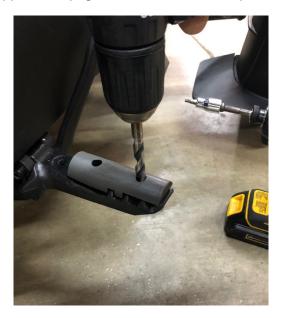

First remove the support footrest off the foot oem foot peg.

2.- Locate the adapter spacer on the peg support as shown below.

Using the holes in the spacer as a guide drill two 5/16" holes on each oem highway peg as shown below in this exact position. This hole location is based on the Spacer block as shown below. This block follows the configuration of the oem support foot peg once the actual lines up with the floorboard mount holes