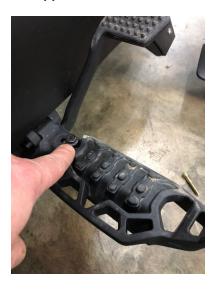

First remove the support footrest off the foot oem foot peg.

2.- Locate the adapter spacer on the peg support as shown below.

Using the holes in the spacer as a guide drill two 5/16" holes on each oem highway peg as shown below in this exact position. This hole location is based on the Spacer block as shown below. This block follows the configuration of the oem support foot peg once the actual lines up with the floorboard mount holes