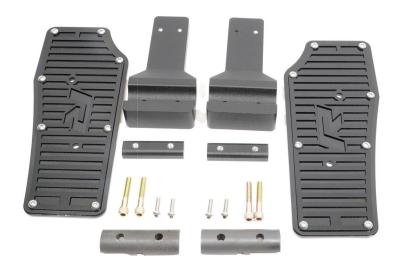

## Complete Kit shown above. For Ryker Rally 2022+ Model Only.

1.- The New Spyder Extras Ryker Floorboard kit is simple to install and is the most comfortable floorboard option on the market. Set at an angel that fits the rider's position. This allows too the floorboard to be tilted up and adjusted as the normal foot peg allowed.