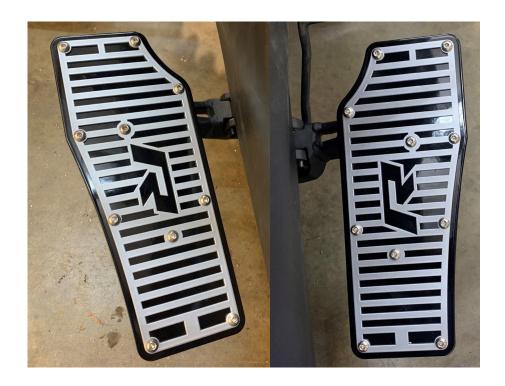

## Complete Kit shown above. For Ryker Rally 2022+ Model Only.

1.- The New Spyder Extras Ryker Floorboard kit is simple to install and is the most comfortable floorboard option on the market. Set at an angel that fits the rider's position. This allows too the floorboard to be tilted up and adjusted as the normal foot peg allowed.

3.- Take the floorboard plate with the letter R facing outwards and the two button heads screws and screw the floorboard plate down. Do the same for the opposite side.

Your Floorboards are now installed. These floorboards allow full adjustment of your existing OEM pegs.