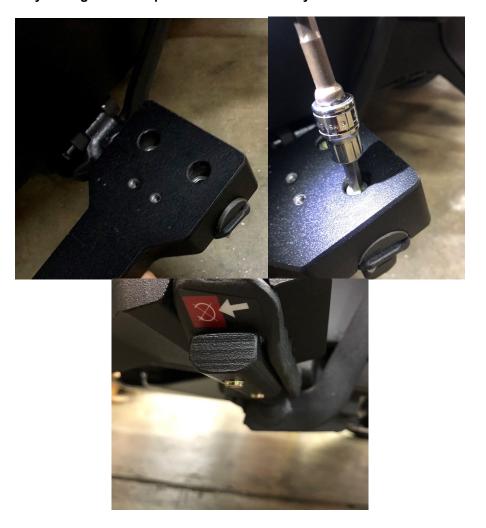

2.- Once both holes are dilled take the Floorboard support mount as shown below and locate on mount over the spacer on the foot peg. Take the two 5/16" Socket Head Bolts and place the floorboard main support over the footrest and take the mount lock plate flat side up and mount it from the bottom as shown below. Screw the bolts down evenly through the mount then the footrest into the mount lock plate. Tighten down evenly through the lock plate then add the safety locknuts as shown below.

3.- Take the floorboard plate with the letter R facing outwards and the two button heads screws and screw the floorboard plate down. Do the same for the opposite side.

Your Floorboards are now installed. These floorboards allow full adjustment of your existing OEM pegs.