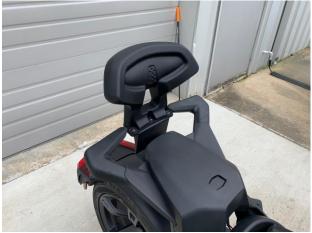

## 2.- Completed Installation Photos.

We thank you for purchasing the Ryker Passenger Seat Back Rest. We know today the needs for comfort accessories, and we have solved that demand with a stylish system that compliments the design of your Ryker®!