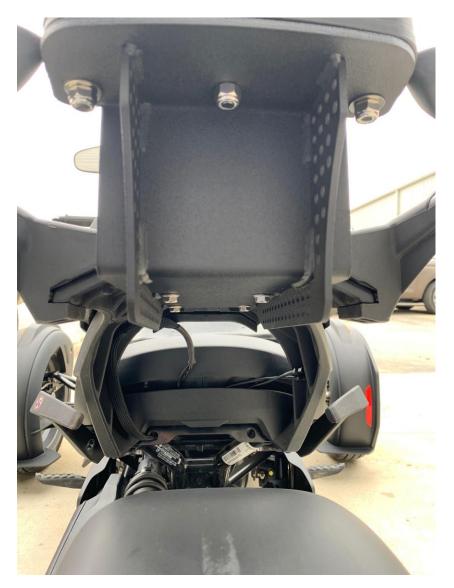

## Steps needed to install your RYKER Passenger Back Rest

1.- The Passenger back rest comes complete and ready to install for a simple Installation. You must have the OEM Max Mount and Passenger Rear Seat option. To install place the main bracket under the rear Max Mount and install using the supplied 6mm Bolts. Be sure to use **BLUE** Loctite on each bolt. If you have a Rally Edition Max Mount the Small Plastic Fender Extension on the Max Mount will need to be removed.