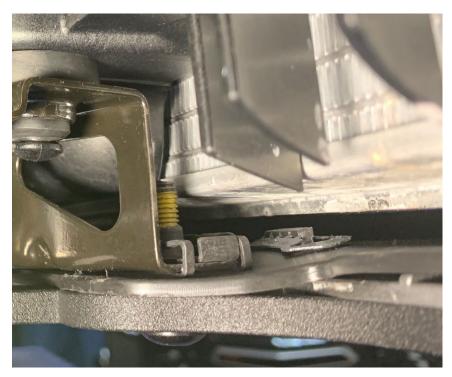

**Bottom View of Your Ryker.** 

2.- Take the Supplied 3/8" bolts and place the supplied spacer as shown above. The spacer is located between the skid plate of the Bumper and the angled slotted gusset brace each side of the frame. Install the washer on top of the frame then the locknut.