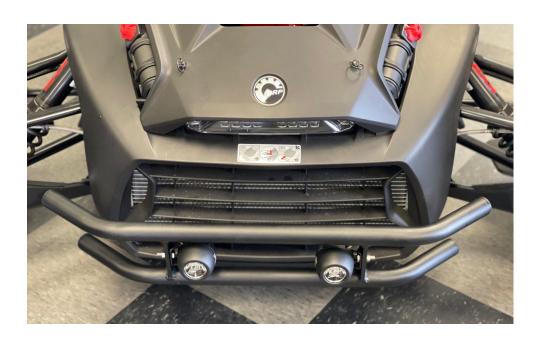

Align the Bumper assuring the spacing between the Bumper and the front Grille is parallel.

Then tighten down the front 6mm bolts and then the rear 3/8" main bolts.

3.- . If you have a Ryker Rally Edition, some units may or may not have the U-Clip Nut shown below in that the 6mm bolt will screw too. If your Rally does not have this U-Clip Nut install the supplied U-Clip Nut and bolt. Its best to add medium strength Loctite to these two bolts before installing. The Clip will clip over the metal tab on the frame as shown below.