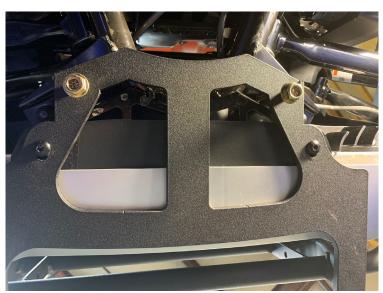

Align the Bumper assuring the spacing between the Bumper and the front Grille is parallel.

Then tighten down the front 6mm bolts and then the rear 3/8" main bolts.

3.- . If you have a Ryker Rally Edition, some units may or may not have the U-Clip Nut shown below in that the 6mm bolt will screw too. If your Rally does not have this U-Clip Nut install the supplied U-Clip Nut and bolt. Its best to add medium strength Loctite to these two bolts before installing. The Clip will clip over the metal tab on the frame as shown below.