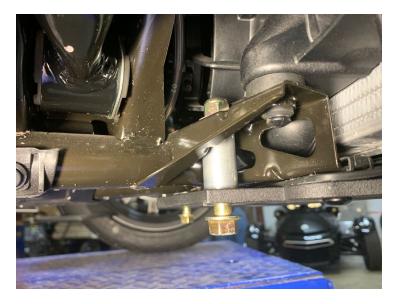

**Bottom View of Your Ryker.** 

2.- Take the Supplied 3/8" bolts and place the supplied spacer as shown above. The spacer is located between the skid plate of the Bumper and the angled slotted gusset brace each side of the frame. Install the washer on top of the frame then the locknut.