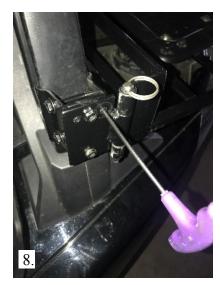

#### For Left Side

- 1. install inside clamping bracket with attached lock to roll hoop as shown in photo 7 (leave bolts loose)
- 2. install outer hinged clamping bracket (shown in photo 8 & 9) be sure to leave these bolts loose.
- 3. attach swinging rack to hinged clamp bracket by using quick release pin which is provided.
- 4. swing rack into closed position and close clamp lock.
- 5. The set screws seen in Photo 8 are to allow for slight adjustment of the rack when weight is added.
- 6. Tighten all screws & bolts.

inside clamp bracket with lock

left side hinge bracket

installed quick release pin