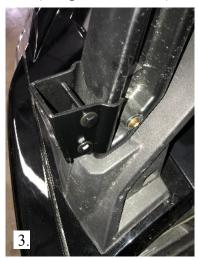

showing the tapered hoop

showing how to slide the bracket onto right side of hoop

showing bracket in the correct position on hoop

- 4. A. attach clamp bracket to outside edge of roll hoop (see photo 4) leave clamp bolts loose.
  - B. install rack with left bracket attached as (shown in photo 5) leave clamp bolts loose.
  - C. attach rack to right clamp bracket using two 1/4-20 x½ screws (see photo 6)
  - D. Tighten all 4 clamp bracket bolts.
  - E. to level rack loosen all four  $1/4-20 \text{ x} \frac{1}{2} \text{ screws level rack and re-tighten all four screws.}$
  - F. re-tighten all screws

right side clamp bracket attached leave bolts loose

install rack with clamp bracket attached

Installed 1/4-20 screws