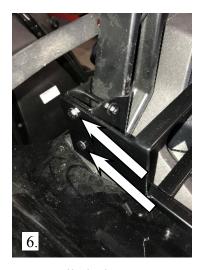

showing the tapered hoop

showing how to slide the bracket onto right side of hoop

showing bracket in the correct position on hoop

- 4. A. attach clamp bracket to outside edge of roll hoop (see photo 4) leave clamp bolts loose.
  - B. install rack with left bracket attached as (shown in photo 5) leave clamp bolts loose.
  - C. attach rack to right clamp bracket using two 1/4-20 x½ screws (see photo 6)
  - D. Tighten all 4 clamp bracket bolts.
  - E. to level rack loosen all four  $1/4-20 \text{ x} \frac{1}{2} \text{ screws level rack and re-tighten all four screws.}$
  - F. re-tighten all screws

right side clamp bracket attached leave bolts loose

install rack with clamp bracket attached

Installed 1/4-20 screws