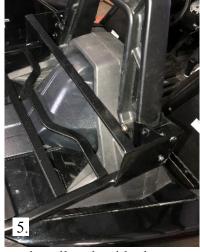

# Speaker Pod Installation Instructions Slingshot Luggage Rack

Right Side Install

- 1. Notice that the factory roll hoops are tapered (narrower at top than at bottom.) (see photo 1)
- 2. Remove outside clamp bracket from rack.
- 3. Clamping brackets are installed by placing them over roll hoops about halfway up (just below the tapped accessory mounting holes) let them drop to bottom of slot (see photos 2 & 3)

showing the tapered hoop

showing how to slide the bracket onto right side of hoop

showing bracket in the correct position on hoop

- 4. A. attach clamp bracket to outside edge of roll hoop (see photo 4) leave clamp bolts loose.
  - B. install rack with left bracket attached as (shown in photo 5) leave clamp bolts loose.
  - C. attach rack to right clamp bracket using two 1/4-20 x½ screws (see photo 6)
  - D. Tighten all 4 clamp bracket bolts.
  - E. to level rack loosen all four  $1/4-20 \text{ x} \frac{1}{2} \text{ screws level rack and re-tighten all four screws.}$
  - F. re-tighten all screws