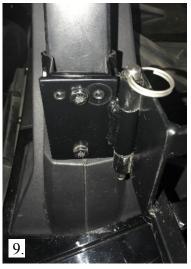

#### For Left Side

- 1. install inside clamping bracket with attached lock to roll hoop as shown in photo 7 (leave bolts loose)
- 2. install outer hinged clamping bracket (shown in photo 8 & 9) be sure to leave these bolts loose.
- 3. attach swinging rack to hinged clamp bracket by using quick release pin which is provided.
- 4. swing rack into closed position and close clamp lock.
- 5. The set screws seen in Photo 8 are to allow for slight adjustment of the rack when weight is added.
- 6. Tighten all screws & bolts.

inside clamp bracket with lock

left side hinge bracket

installed quick release pin