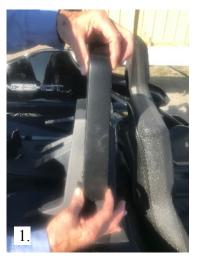

# Speaker Pod Installation Instructions Slingshot Luggage Rack

Right Side Install

- 1. Notice that the factory roll hoops are tapered (narrower at top than at bottom.) (see photo 1)
- 2. Remove outside clamp bracket from rack.
- 3. Clamping brackets are installed by placing them over roll hoops about halfway up (just below the tapped accessory mounting holes) let them drop to bottom of slot (see photos 2 & 3)

showing the tapered hoop

showing how to slide the bracket onto right side of hoop

showing bracket in the correct position on hoop

- 4. A. attach clamp bracket to outside edge of roll hoop (see photo 4) leave clamp bolts loose.
  - B. install rack with left bracket attached as (shown in photo 5) leave clamp bolts loose.
  - C. attach rack to right clamp bracket using two 1/4-20 x½ screws (see photo 6)
  - D. Tighten all 4 clamp bracket bolts.
  - E. to level rack loosen all four  $1/4-20 \text{ x} \frac{1}{2} \text{ screws level rack and re-tighten all four screws.}$
  - F. re-tighten all screws