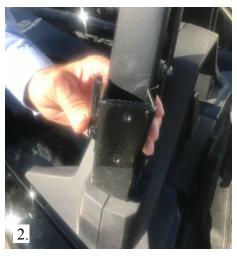

showing the tapered hoop

showing how to slide the bracket onto right side of hoop

showing bracket in the correct position on hoop

- 4. A. attach clamp bracket to outside edge of roll hoop (see photo 4) leave clamp bolts loose.
  - B. install rack with left bracket attached as (shown in photo 5) leave clamp bolts loose.
  - C. attach rack to right clamp bracket using two 1/4-20 x½ screws (see photo 6)
  - D. Tighten all 4 clamp bracket bolts.
  - E. to level rack loosen all four  $1/4-20 \text{ x} \frac{1}{2} \text{ screws level rack and re-tighten all four screws.}$
  - F. re-tighten all screws

right side clamp bracket attached leave bolts loose

install rack with clamp bracket attached

Installed 1/4-20 screws