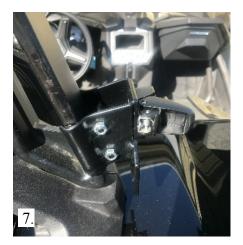

#### For Left Side

- 1. install inside clamping bracket with attached lock to roll hoop as shown in photo 7 (leave bolts loose)
- 2. install outer hinged clamping bracket (shown in photo 8 & 9) be sure to leave these bolts loose.
- 3. attach swinging rack to hinged clamp bracket by using quick release pin which is provided.
- 4. swing rack into closed position and close clamp lock.
- 5. The set screws seen in Photo 8 are to allow for slight adjustment of the rack when weight is added.
- 6. Tighten all screws & bolts.

inside clamp bracket with lock

left side hinge bracket

installed quick release pin