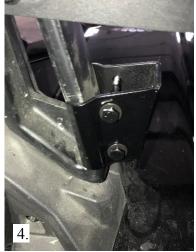

showing the tapered hoop

showing how to slide the bracket onto right side of hoop

showing bracket in the correct position on hoop

- 4. A. attach clamp bracket to outside edge of roll hoop (see photo 4) leave clamp bolts loose.
  - B. install rack with left bracket attached as (shown in photo 5) leave clamp bolts loose.
  - C. attach rack to right clamp bracket using two 1/4-20 x½ screws (see photo 6)
  - D. Tighten all 4 clamp bracket bolts.
  - E. to level rack loosen all four  $1/4-20 \text{ x} \frac{1}{2} \text{ screws level rack and re-tighten all four screws.}$
  - F. re-tighten all screws

right side clamp bracket attached leave bolts loose

install rack with clamp bracket attached

Installed 1/4-20 screws