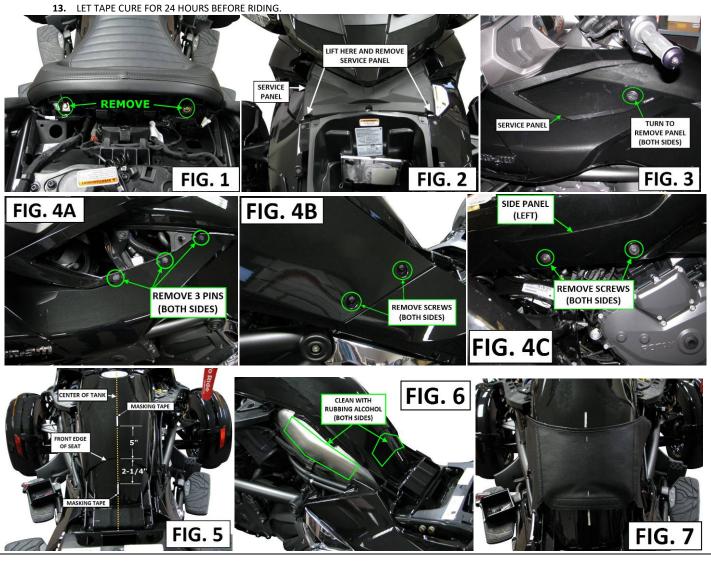

- REMOVE THE PASSENGER SEAT AND SET IT ASIDE. USING A 10MM SOCKET REMOVE THE TWO BOLTS SHOWN IN FIG. 1. LIFT DRIVERS SEAT FROM
  THE REAR AND REMOVE IT.
- 2. OPEN THE FRONT TRUNK AND REMOVE THE SERVICE PANEL SHOWN IN FIG. 2.

TAPE MEASURE

REMOVE THE TWO TOP SERVICE PANELS SHOWN IN FIG. 3.

MASKING TAPE

- 4. USING A FLAT SCREWDRIVER PRY THE CENTER UP OF EACH PLASTIC PIN SHOWN IN FIG. 4A REMOVE THE PINS. THERE ARE 6 PINS TOTAL 3 ON EACH SIDE
- 5. USING A T25 TORX DRIVER REMOVE THE SCREWS HOLDING THE SIDE PANELS TO THE F3. SEE FIG. 4B AND 4C. LIFT EACH SIDE PANEL OFF AND SET THEM ASIDE.
- 6. USING TWO SMALL PIECES OF MASKING TAPE MARK THE CENTER OF THE GAS TANK AS SHOWN ON FIG. 5.
- 7. USING A CLEAN TOWEL AND RUBBING ALCOHOL CLEAN BOTH SIDES OF THE GAS TANK AND THE AREA RIGHT ABOVE WHERE YOU PLACED THE BACK PIECE OF MASKING TAPE. SEE **FIG. 6**. LET DRY BEFORE PROCEEDING.
- 8. REMOVE THE PVC MASKING FROM PIECE OF HOOK THAT IS ATTACHED TO THE SEAT AREA OF THE MINI BRA.
- 9. PLACE THE BRA AS SHOWN IN FIG. 7. POSITION THE BRA SO THAT THE WHITE MARKING ON THE BRA LINE UP WITH THE MASKING TAPE. APPLY SOME PRESSURE TO THE AREA TO HELP LOCK THE HOOK TO THE F3.
- 10. ONE SIDE AT A TIME REMOVE THE PVC MASKING FROM THE SIDE PIECES ON THE MINI BRA AND ATTACH THEM TO THE SIDES OF THE GAS TANK.
- 11. USING A TOWEL AND RUBBING ALCOHOL REMOVE THE TWO WHITE CENTER MARKING FROM THE MINI BRA. ALSO REMOVE THE MASKING TAPE.
- 12. REASSEMBLE THE F3 IN THE REVERSE ORDER YOU TOOK IT APART.