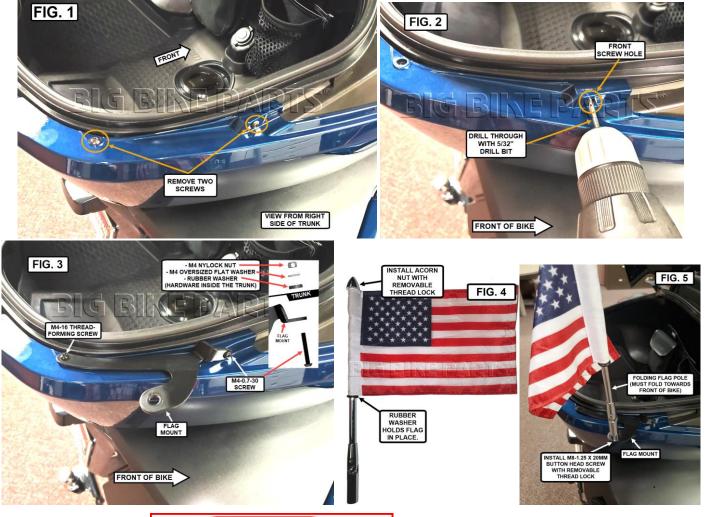

#### INSTALLATION (41-203R):

- 1. OPEN THE TRUNK LID.
- 2. STARTING ON THE RIGHT SIDE, REMOVE THE TWO T20 TORX SCREWS (FIG. 1).
- USE A 5/32" DRILL BIT TO DRILL OUT THE FRONT SCREW HOLE (FIG. 2). DRILL THROUGH TO INSIDE OF TRUNK.
- REMOVE THE FLAG POLE MOUNT FROM THE PACKAGE AND INSTALL ACCORDING TO FIG. 3. THE RUBBER WASHER, M4 OVERSIZED WASHER, AND M4 NYLOCK NUT ARE INSTALLED ON THE M4-0.7 X 30MM SCREW FROM INSIDE OF THE TRUNK.
- INSTALL THE FLAG ON THE FLAG POLE AND USE REMOVABLE THREAD LOCK ON THE ACORN NUT WHEN INSTALLING (FIG. 4). (ENSURE ALL REMAINING HARDWARE IS SECURE. IF ANY HARDWARE BECOMES LOSE, ADDITIONAL THREAD LOCKER MAY BE APPLIED.)
- INSTALL THE FOLDING FLAG POLE ON THE FLAG MOUNT USING THE M8-1.25 X 20MM SCREW AND THREAD LOCK (FIG. 5). (DO NOT OVER TORQUE **BOLT OR APPLY EXCESS FORCE TO THE FLAG POLE PIVOT BOLT)**

### INSTALLATION (41-203L):

WHEN INSTALLING 41-203L, FOLLOW THE INSTRUCTIONS ABOVE ON THE LEFT SIDE OF THE TRUNK.

THREADLOCK CAUSES PLASTICS TO CRACK, BREAK OR BECOME BRITTLE. WHEN USING THREADLOCK TO INSTALL HARDWARE WITH PLASTIC COMPONENTS, ONLY APPLY TO METAL COMPONENTS IT IS GRITICAL THAT ANY EXCESS THREADLOCKER OR SPILLAGE IS CLEANED COMPLETELY PROM PLASTIC COMPONENTS IMBEDIATELY BEFORE DRIVING. A DAMP TOWEL OR RAG IS THE BEST WAY TO ACHIEVE THIS. IF EXCESS THREADLOCKER IS NOT CLEANED UP RIGHT AWAY, IT COULD LEAD TO DAMAGED PRODUCTS AND VOID WARRANTY.