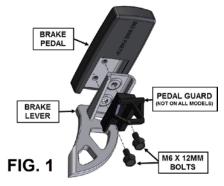

#### INSTALLATION:

- $1. \ USING \ A \ 10MM \ SOCKET \ WRENCH \ REMOVE \ THE \ TWO \ M6 \ X \ 12MM \ HEX \ BOLTS \ ON \ THE \ BOTTOM \ SIDE \ OF \ THE \ OEM \ BRAKE \ PEDAL.$
- 2. SOME MODELS ALSO HAVE A PLASTIC PEDAL GUARD ON THE UNDER SIDE OF THE BRAKE LEVER. IF SO ALSO REMOVE THE PEDAL GUARD.
- 3. USING A CLEAN TOWEL AND RUBBING ALCOHOL CLEAN THE THREADS ON THE TWO M6 X 12MM LONG HEX BOLTS YOU REMOVED IN STEP 1. LET DRY.
- 4. PLACE A SMALL DROP OF REMOVABLE THREAD LOCK ON EACH OF THE TWO M6 X12MM LONG HEX BOLT.
- 5. INSTALL THE NEW BRAKE PEDAL AS SHOWN BELOW IN FIG. 1. NOTE: SOME MODELS DO NOT HAVE A PEDAL GUARD.