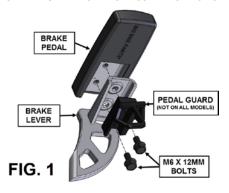

#### INSTALLATION

- 1. USING A 10MM SOCKET WRENCH REMOVE THE TWO M6 X 12MM HEX BOLTS ON THE BOTTOM SIDE OF THE OEM BRAKE PEDAL.
- 2. SOME MODELS ALSO HAVE A PLASTIC PEDAL GUARD ON THE UNDER SIDE OF THE BRAKE LEVER. IF SO ALSO REMOVE THE PEDAL GUARD.
- 3. USING A CLEAN TOWEL AND RUBBING ALCOHOL CLEAN THE THREADS ON THE TWO M6 X 12MM LONG HEX BOLTS YOU REMOVED IN STEP 1. LET DRY.
- 4. PLACE A SMALL DROP OF REMOVABLE THREAD LOCK ON EACH OF THE TWO M6 X12MM LONG HEX BOLT.
- 5. INSTALL THE NEW BRAKE PEDAL AS SHOWN BELOW IN FIG. 1. NOTE: SOME MODELS DO NOT HAVE A PEDAL GUARD.