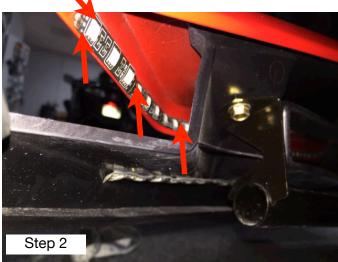

Start at step 1 and test fit the LED strip. Clean surface with alcohol and use primer for all plastic pieces. Make round radius turns and do not make sharp bending turns to the LED strip or it will be damaged. See step 2. For the right side (passenger side) you will use the 24" extension then connect to the 1:6 splitter from Halo kit #1.

Repeat for opposite side. Left side spoiler will use the 12" extension and connect directly to the 1:6 splitter.

Install the front of the grill directly in front on the top flat piece. See step 3. Run the cable out to the driver side as shown and connect directly to the 1:6 splitter.