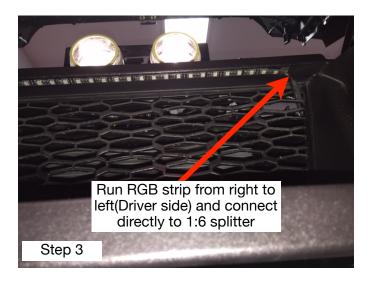

Repeat for opposite side. Left side spoiler will use the 12" extension and connect directly to the 1:6 splitter.

Install the front of the grill directly in front on the top flat piece. See step 3. Run the cable out to the driver side as shown and connect directly to the 1:6 splitter.