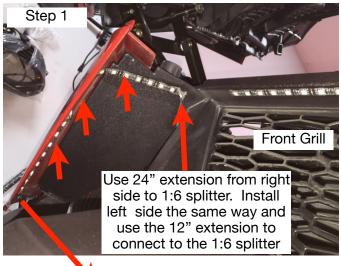

Start at step 1 and test fit the LED strip. Clean surface with alcohol and use primer for all plastic pieces. Make round radius turns and do not make sharp bending turns to the LED strip or it will be damaged. See step 2. For the right side (passenger side) you will use the 24" extension then connect to the 1:6 splitter from Halo kit #1.

Repeat for opposite side. Left side spoiler will use the 12" extension and connect directly to the 1:6 splitter.

Install the front of the grill directly in front on the top flat piece. See step 3. Run the cable out to the driver side as shown and connect directly to the 1:6 splitter.